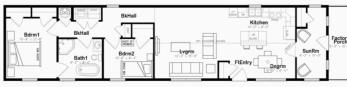

# PERFECT ASA HOMEA HOMEA COTTAGE

Exciting News! This year's **Big Brothers Big Sisters Home Draw features a sunroom!** We can't wait for you to see this year's Home. Be a part of something special while supporting **mentoring programs for children and youth** across the Island. In 2024, we supported **429** children. Together, let's create lasting memories and enrich our communities. In addition to supporting a great cause, each ticket purchased gives you the **chance to win a fully loaded home which includes the furniture, appliances or the cash option of \$150,000.** 

74' x 16' including porch (1104 square feet) Visit the BBBS Home in the Charlottetown Canadian Tire Parking Lot

with a Home from Big Brothers Big Sisters of PEI or choose the \$150,000 cash option

- ★ A year-round, fully insulated home with 2x6 wall construction, electric heat and a heat pump.
- ★ Furniture Package from Furniture Gallery including 5 LG Appliances plus sofa, accent chair, coffee & end tables, kitchen table & chairs, queen bed set, twin bed set, and sunroom furniture.
  - Stunning sunroom & a modern bathroom.
  - Beautiful kitchen with an island & pantry.
- Home moved anywhere on PEI (conditions apply.)